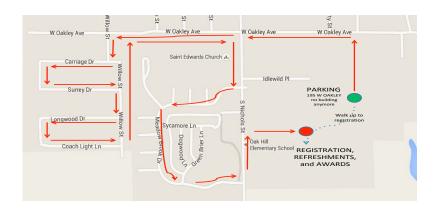

Registration and shirt pick up  $\sim$  6:30-7:30 a.m.  $\sim$  credit cards *are not* accepted Ample parking and facilities are available on site.

Parking @ 195 West Oakley Avenue (follow signs to registration).