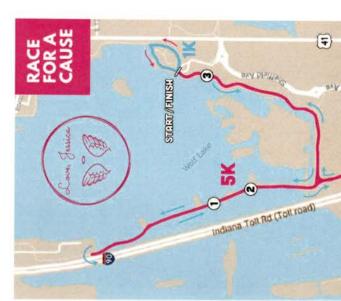

# RACE FOR A CAUSE

OCTOBER 15, 2022
THE PAVILION AT WOLF LAKE
MEMORIAL PARK
HAMMOND, IN

Taking steps for those who never did.
Honoring all babies lost too soon from miscarriage or stillbirth.